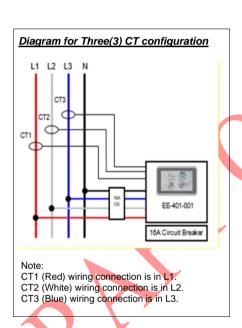

## STEP 7. CT INSTALLATION / ROGOWSKI INSTALLATION

1. For three (3) CT setup, see page 35.

## IMPORTANT: POSITION AND DIRECTION OF THE CT MUST BE CORRECT. SEE DRAWING BELOW.

(Please include the direction of CT in the drawing)